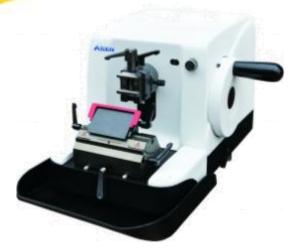

## **Rotary Microtome RM-315**

- ✤ The rotary microtome is ideal for most routine histology, biological and industrial needs
- High precision & stability ensures exact reproducible section quality in wax and plastic embedded sections
- New special and improved blad carrier with non-stick with tissue section in surface
- ✤ High precision specimen feed
- ✤ The band wheel can be locked in any position or highest position
- Smoothly running hand wheel
- Spacious integrated section waste tray

| Model                      | <b>RM-315</b>              |
|----------------------------|----------------------------|
| Section Thisckness Range   | 0-60µm                     |
| Horizontal Specimen Stroke | 28mm                       |
| Vertical Specimen Stroke   | 60mm                       |
| Precision Error            | ±5%                        |
| Maximum Section            | 50x45mm                    |
| Work Area Dimensions       | 30x57x27cm / 11x22x12 inch |
| Unit Weight                | 34kg / 76lb                |
| Cat No.                    | 110V 60HZ 70871100         |
|                            | 220V 50HZ 70872100         |