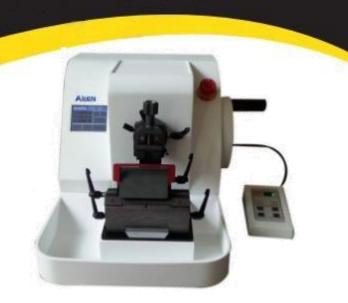

## **Automatic Microtome RM-335AT**

- ❖ The fully automatic microtome provides utmost reliability, user benefit and outstanding operator comfort. Great basic stability and precision, make this microtome a real multi-purpose instrument that meets the requirements both in paraffin and hard sectioning techniques of the biological medical and industrial lab
- ❖ The hand wwheel can be locked in any position to ensure the sectioning as safe and convenient as possible
- ❖ The waste tray can be disassembled easily
- ❖ Safety alarm system overload protection function sleep mode protection
- Universal cassette clamp and stand specimen clamp

| Model                      | RM-335AT                   |
|----------------------------|----------------------------|
| Section Thisckness Range   | 0.5-100μm                  |
| Horizontal Specimen Stroke | 28mm                       |
| Vertical Specimen Stroke   | 60mm                       |
| Precision Error            | ±5%                        |
| Maximum Section            | 50x45mm                    |
| Work Area Dimensions       | 50x32x50cm / 20x13x20 inch |
| Unit Weight                | 35kg / 78lb                |
| Cat No.                    | 110V 60HZ 70871200         |
|                            | 220V 50HZ 70872200         |